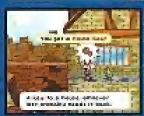

#### MYSTERIOUS TREASURE CHEST

After you defeat the Goombas, climb the stairs and ride the moving platform to the warp pipe behind the fence. Jump down the pipe then follow the path until you come to a pair of yellow blocks. If you shash the blocks with your hanner, you'll reveal another warp pipe. Take it to the room at point 5, then hit the blue I Block and ascend the stairs that unfold. In the next room, you'll hear a voice coming from the black treasure chest. It'll ask you to search for a Black Key, which you'll findif you simply fall off the ledge to the left in the previous room.

#### PAPER CURSE

When you unlock the treasure chest, the thinginside will "curse" you with your first paper ability. Plane mode. While you're standing on a paper airplane panel, you can press the Y Button to fold yourself into an airplane and take flight. Tilt the Control Stick back to raise your nose, and forward to lower it. Press 8 to return to normal.